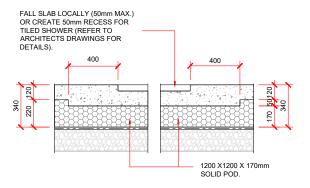

350

300

FREE JOINT / CONTROL JOINT DETAIL

JOINERY REBATE DETAIL

SHOWER RECESS DETAIL - 90mm FRAMING.

SHOWER RECESS DETAIL - 140mm FRAMING.

SHOWER RECESS DETAIL.

MAXRAFT PLUS 340