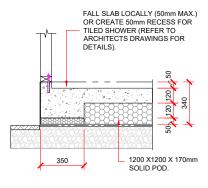

350

300

FREE JOINT / CONTROL JOINT DETAIL

JOINERY REBATE DETAIL

SHOWER RECESS DETAIL - 90mm FRAMING.

SHOWER RECESS DETAIL - 140mm FRAMING.

SHOWER RECESS DETAIL.

MAXRAFT PLUS 340