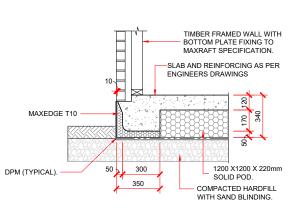

## 120mm CONCRETE + 220mm PODS

TIMBER FRAMED WALL WITH
BOTTOM PLATE FIXING TO
MAXRAFT SPECIFICATION.

SLAB AND REINFORCING AS PER
ENGINEERS DRAWINGS

DPM (TYPICAL).

50
300
1200 X1200 X 220mm
SOLID POD.
COMPACTED HARDFILL
WITH SAND BLINDING.

EXTERNAL FOOTING DETAIL MAXEDGE T105 - 90mm FRAMING

**EXTERNAL FOOTING DETAIL** 

MAXEDGE T40 - 140mm FRAMING

BRICK / STONE VENEER REBATE DETAIL

SLAB AND REINFORCING AS PER ENGINEERS DRAWINGS

1200 X1200 X 220mm SOLID POD.