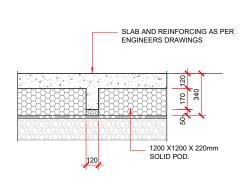

GARAGE DOOR REBATE DETAIL

SLAB AND REINFORCING AS PER ENGINEERS DRAWINGS

300 min

**INTERNAL FOOTING DETAIL** 

- 1200 X1200 X 220mm SOLID POD.

INTERNAL RIB DETAIL

THERMAL BREAK

50 300