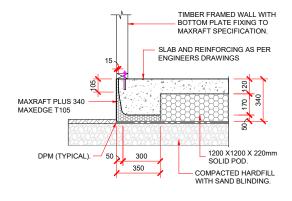

## 120mm CONCRETE + 220mm PODS

TIMBER FRAMED WALL WITH
BOTTOM PLATE FIXING TO
MAXRAFT SPECIFICATION.

SLAB AND REINFORCING AS PER
ENGINEERS DRAWINGS

DPM (TYPICAL).

50
300
1200 X1200 X 220mm
SOLID POD.
COMPACTED HARDFILL
WITH SAND BLINDING.

EXTERNAL FOOTING DETAIL MAXEDGE T105 - 90mm FRAMING

**EXTERNAL FOOTING DETAIL** 

MAXEDGE T40 - 140mm FRAMING

BRICK / STONE VENEER REBATE DETAIL

SLAB AND REINFORCING AS PER ENGINEERS DRAWINGS

1200 X1200 X 220mm SOLID POD.