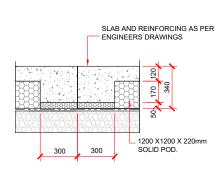

## 120mm CONCRETE + 220mm PODS

TIMBER FRAMED WALL WITH
BOTTOM PLATE FIXING TO
MAXRAFT SPECIFICATION.

SLAB AND REINFORCING AS PER
ENGINEERS DRAWINGS

DPM (TYPICAL).

50
300
1200 X1200 X 220mm
SOLID POD.
COMPACTED HARDFILL
WITH SAND BLINDING.