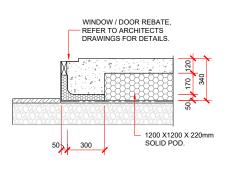

EXTERNAL FOOTING DETAIL MAXEDGE T105 - 90mm FRAMING

**EXTERNAL FOOTING DETAIL** 

MAXEDGE T40 - 140mm FRAMING

BRICK / STONE VENEER REBATE DETAIL

SLAB AND REINFORCING AS PER ENGINEERS DRAWINGS

1200 X1200 X 220mm SOLID POD.

GARAGE DOOR REBATE DETAIL

SLAB AND REINFORCING AS PER ENGINEERS DRAWINGS

300 min

**INTERNAL FOOTING DETAIL** 

- 1200 X1200 X 220mm SOLID POD.

INTERNAL RIB DETAIL

THERMAL BREAK

50 300