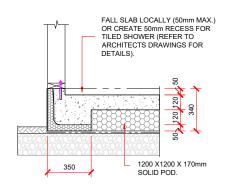

350

300

FREE JOINT / CONTROL JOINT DETAIL

JOINERY REBATE DETAIL

SHOWER RECESS DETAIL - 90mm FRAMING.

SHOWER RECESS DETAIL - 140mm FRAMING.

SHOWER RECESS DETAIL.

MAXRAFT PLUS 340