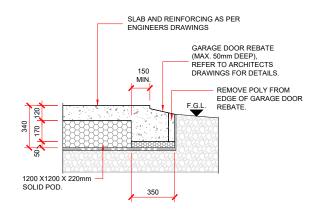

GARAGE DOOR REBATE DETAIL

SLAB AND REINFORCING AS PER ENGINEERS DRAWINGS

300 min

**INTERNAL FOOTING DETAIL** 

- 1200 X1200 X 220mm SOLID POD.

INTERNAL RIB DETAIL

THERMAL BREAK

50 300